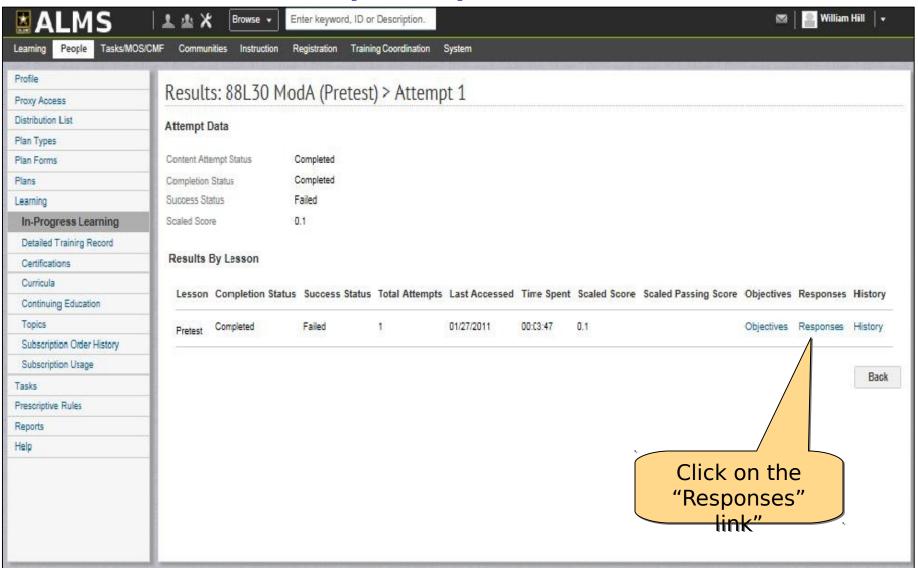

### View a Learner's Enrollments and Course Record/Results

# Enrollments and Course Record/Results

| <b>ALMS</b>                                                  | Lenter keyword, ID or Description Q  Enter keyword, ID or Description Q        | ⊠   <u></u> Willi |
|--------------------------------------------------------------|--------------------------------------------------------------------------------|-------------------|
| Learning People Tasks/MOS/C                                  | MF Communities Instruction Registration Training Coordination System           |                   |
| Catalog Topic Temp                                           | Topic Template                                                                 |                   |
| Topics  Easy Entry T  Session Terr  Audience Ty  Catalog Gui | Title ID  Domain Audience Type/Sub Type  Configure   Save Search Query  Search |                   |
| Package Tasks Course or plates Course or vords               | Topic Template New Topic Template   Quick Topic Template                       |                   |
| Click the "Po                                                | eople" tab                                                                     |                   |
| Curricula                                                    |                                                                                |                   |
| Course Iterations                                            |                                                                                |                   |
| Import                                                       |                                                                                |                   |
| esources                                                     |                                                                                |                   |
| Continuing Education Plans                                   |                                                                                |                   |
| egacy Assessments                                            |                                                                                |                   |
| Knowledge Base                                               |                                                                                |                   |